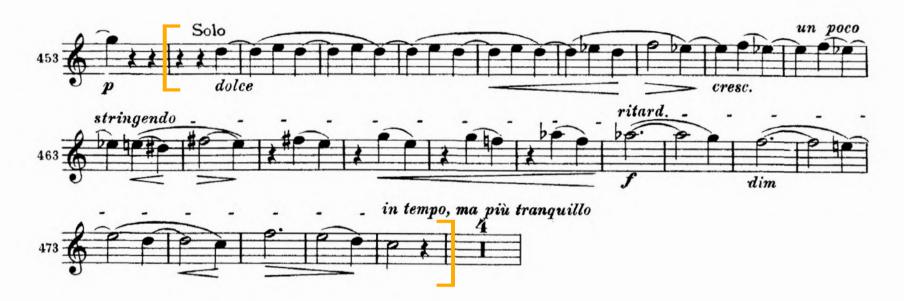

## 3. Brahms - Symphony No. 1 in C minor, Op. 68

2nd mvt. Letter E with pickup to 1 bar after Letter F 4th mvt. Letter B to bar 59

in C

## 4. Brahms - Symphony No. 2 in D Major, Op. 73

1st mvt. bar 454 to 477

# in D