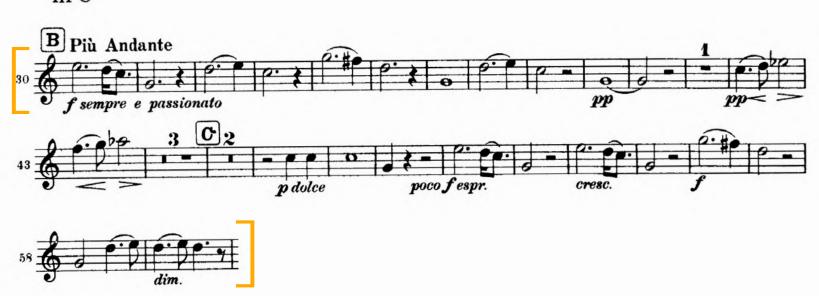

## 3. Brahms - Symphony No. 1 in C minor, Op. 68

2nd mvt. Letter E with pickup to 1 bar after Letter F 4th mvt. Letter B to bar 59

in C