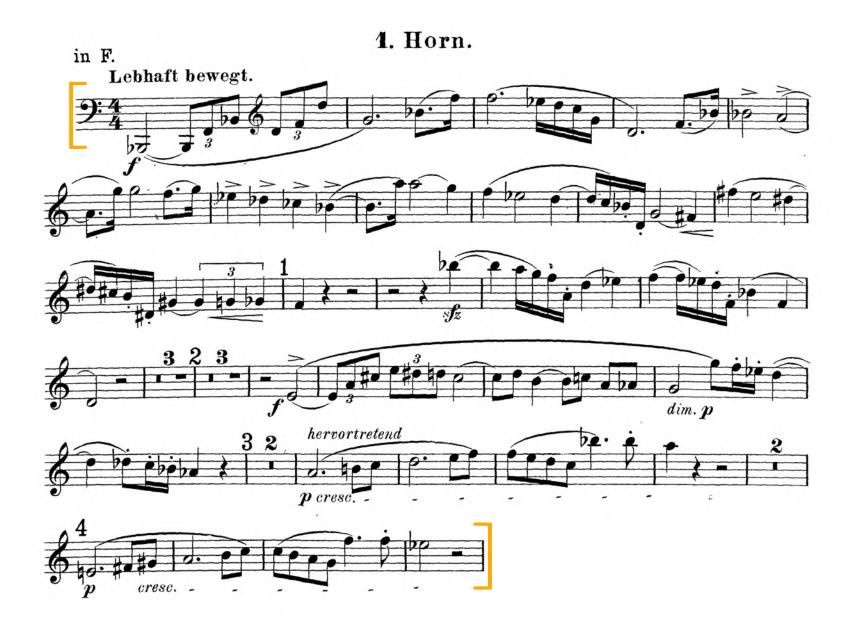

#### 6. Mahler - Symphony No. 1 in D Major

1st mvt. 4 bars before No. 2 to 1 bar after No. 3

# 1. Horn in F