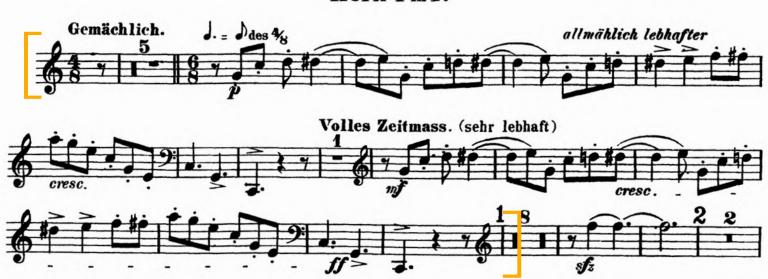

# 9. R. Strauss - Till Eulenspiegels lustige Streiche, Op. 28

Beginning to No. 1; 12 bars after No. 28 to 16 bars after No. 37

# Horn I in F.

Horn I in F. etwas gemächlicher. 7 28 6 allmählich lebhafter Volles Zeitmass. (sehr lebhaft)

10. R. Strauss - Ein Heldenleben, Op. 40
Beginning to 4 bars after No. 4; No. 73 to 79