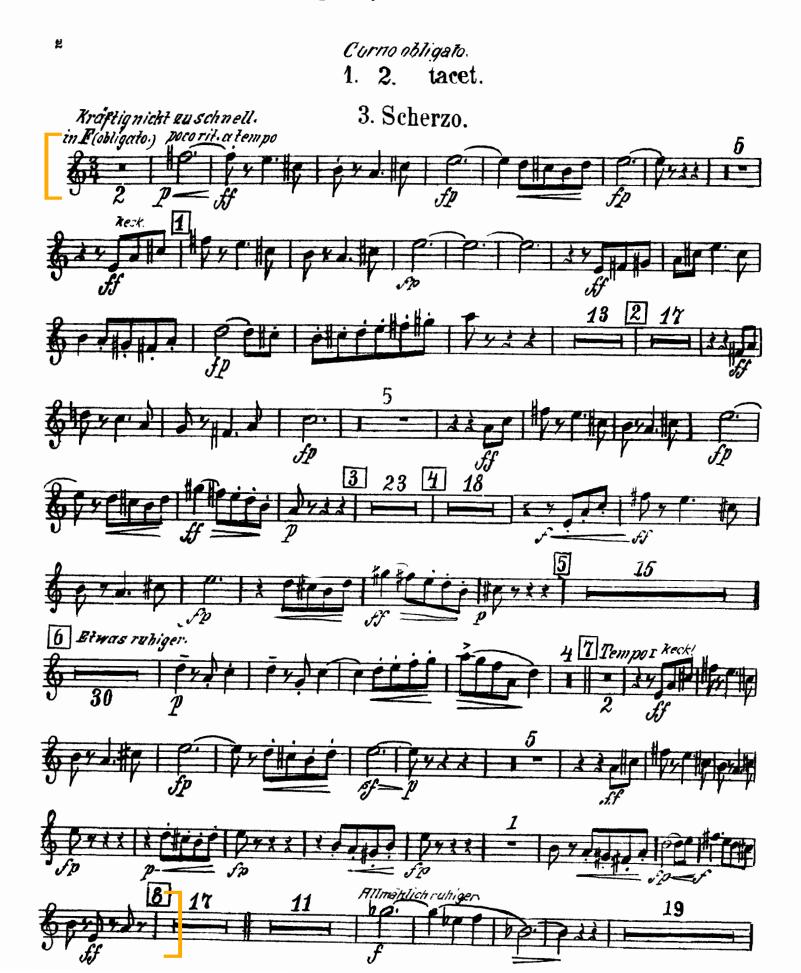

#### 7. Mahler - Symphony No. 5 in C-sharp minor

3rd mvt. (Corno Obligato) Beginning to No. 8

# Gustav Mahler Symphony No. 5 in C# Minor