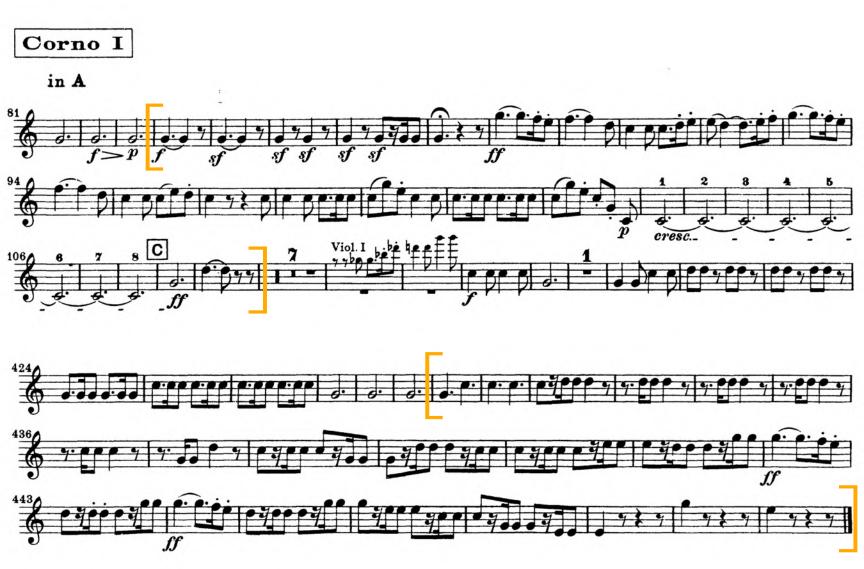

#### 2. Beethoven - Symphony No. 7 in A Major, Op. 92

1st mvt. bar 84 to 110, bar 430 to the end

# 9. R. Strauss - Till Eulenspiegels lustige Streiche, Op. 28

Beginning to No. 1; 12 bars after No. 28 to 16 bars after No. 37

# Horn I in F.

Horn I in F. etwas gemächlicher. 7 28 6 allmählich lebhafter Volles Zeitmass. (sehr lebhaft)

10. R. Strauss - Ein Heldenleben, Op. 40
Beginning to 4 bars after No. 4; No. 73 to 79