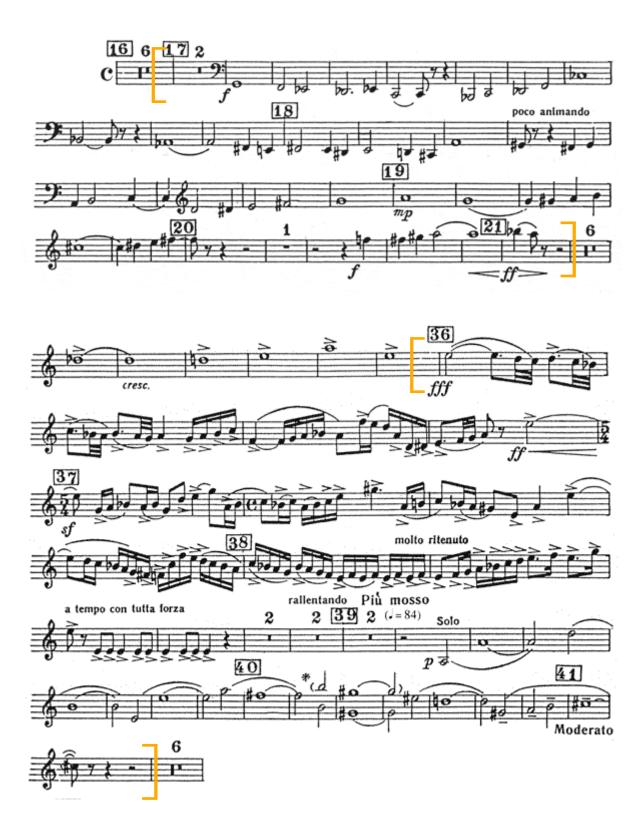

## 8. Shostakovich - Symphony No. 5 in D minor, Op. 47

1st mvt. No. 17 to 21; No. 36 to 41