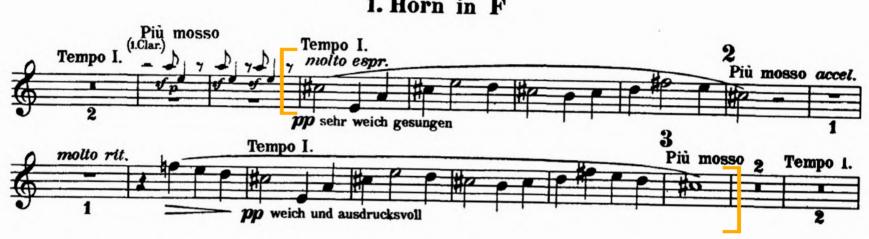

#### 7. Mahler - Symphony No. 5 in C-sharp minor

3rd mvt. (Corno Obligato) Beginning to No. 8

# Gustav Mahler Symphony No. 5 in C# Minor