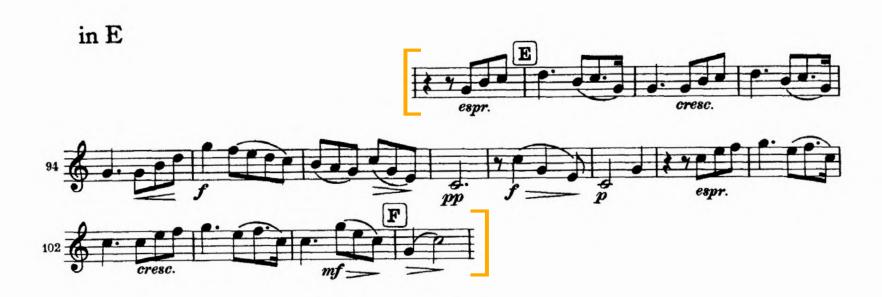

#### 7. Mahler - Symphony No. 5 in C-sharp minor

3rd mvt. (Corno Obligato) Beginning to No. 8

# Gustav Mahler Symphony No. 5 in C# Minor