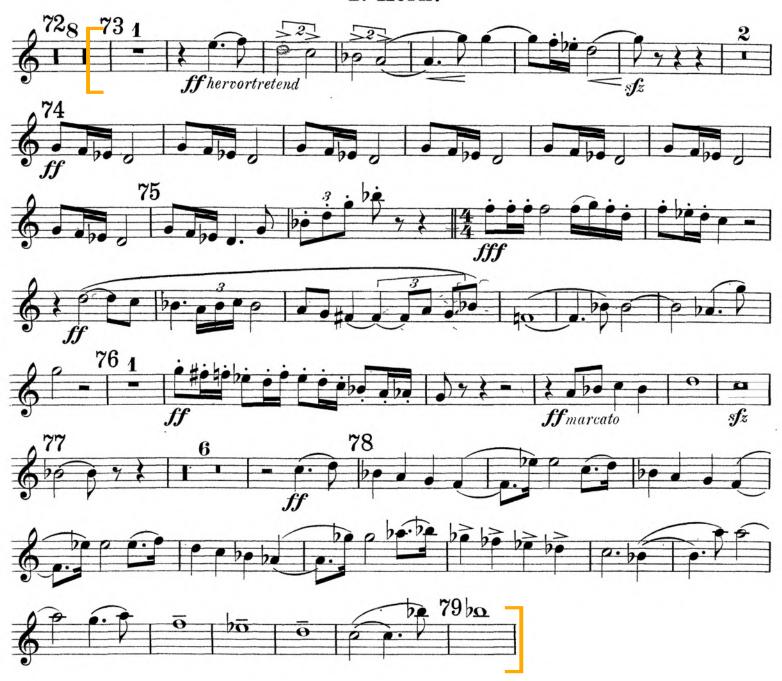

# Horn I in F.

Horn I in F. etwas gemächlicher. 7 28 6 allmählich lebhafter Volles Zeitmass. (sehr lebhaft)

10. R. Strauss - Ein Heldenleben, Op. 40
Beginning to 4 bars after No. 4; No. 73 to 79