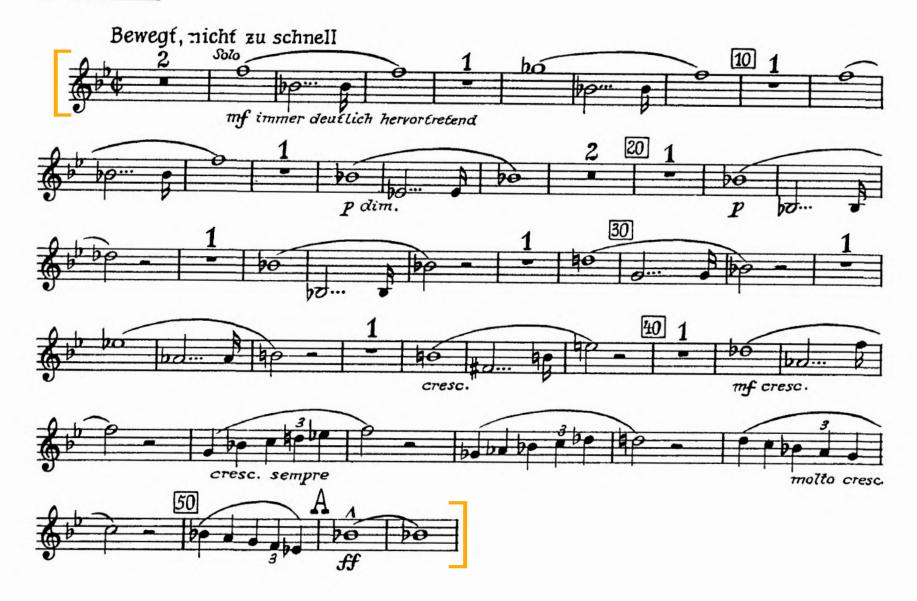

#### 6. Mahler - Symphony No. 1 in D Major

1st mvt. 4 bars before No. 2 to 1 bar after No. 3

# Horn 1 in F