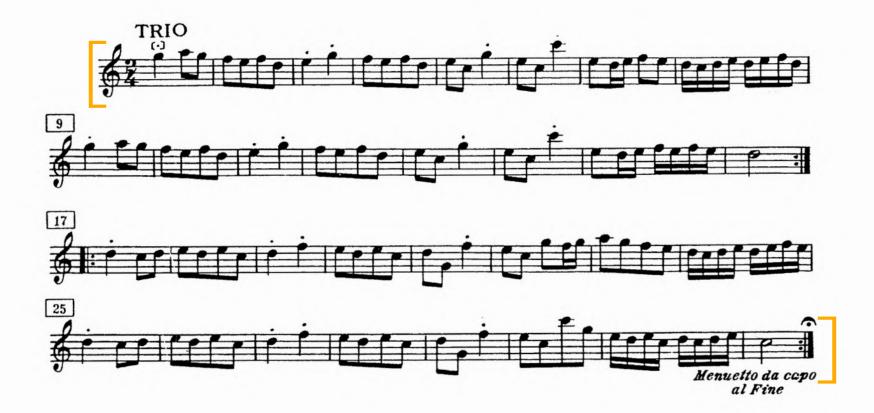

No. 2 in D Major, Op. 73 1st myt. bar 454 to 477
- 5. Bruckner Symphony No. 4 in E-flat Major, WAB 104 1st mvt. bar 1 to 52
- 6. Mahler Symphony No. 1 in D Major
  1st myt. 4 bars before No. 2 to 1 bar after No. 3
- 7. Mahler Symphony No. 5 in C-sharp minor 3rd mvt. (Corno Obligato) Beginning to No. 8
- 8. Shostakovich Symphony No. 5 in D minor, Op. 47 1st mvt. No. 17 to 21; No. 36 to 41
- 9. R. Strauss Till Eulenspiegels lustige Streiche, Op. 28
  Beginning to No. 1; 12 bars after No. 28 to 16 bars after No. 37
- 10. R. Strauss Ein Heldenleben, Op. 40
  Beginning to 4 bars after No. 4; No. 73 to 79
- 11. Tchaikovsky Symphony No. 5 in E minor, Op. 64
  2nd mvt. 8 bars before Letter A to 13 bars after Letter A

#### 1. Bach - Brandenburg Concerto No. 1 in F Major, BWV 1046 4th mvt. Trio 2



#### 2. Beethoven - Symphony No. 7 in A Major, Op. 92

1st mvt. bar 84 to 110, bar 430 to the end



## 3. Brahms - Symphony No. 1 in C minor, Op. 68

2nd mvt. Letter E with pickup to 1 bar after Letter F 4th mvt. Letter B to bar 59



in C



## 4. Brahms - Symphony No. 2 in D Major, Op. 73

1st mvt. bar 454 to 477

# in D



#### 5. Bruckner - Symphony No. 4 in E-flat Major, WAB 104

1st mvt. bar 1 to 52

# Horn 1 in F



#### 6. Mahler - Symphony No. 1 in D Major

1st mvt. 4 bars before No. 2 to 1 bar after No. 3

# 1. Horn in F



#### 7. Mahler - Symphony No. 5 in C-sharp minor

3rd mvt. (Corno Obligato) Beginning to No. 8

# Gustav Mahler Symphony No. 5 in C# Minor



## 8. Shostakovich - Symphony No. 5 in D minor, Op. 47

1st mvt. No. 17 to 21; No. 36 to 41



# 9. R. Strauss - Ti