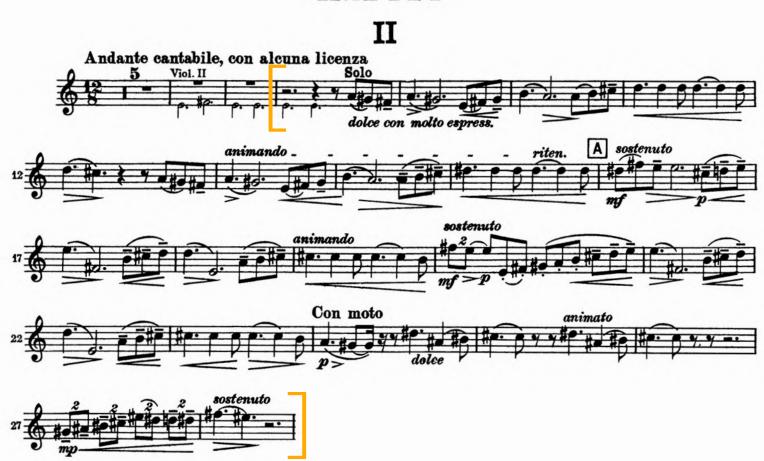

#### 11. Tchaikovsky - Symphony No. 5 in E minor, Op. 64

2nd mvt. 8 bars before Letter A to 13 bars after Letter A